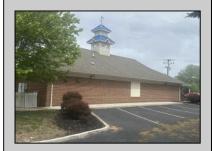

## COMMENTS

Prime commercial location on Tilton Road with high visibility. The previous use was a bank. There is a NNN Lease in place by previous tenant. This property is zoned C-B and all uses will have to be verified by the buyer with the township Property has 17 parking spaces. https://buildout.com/website/1101TiltonRd