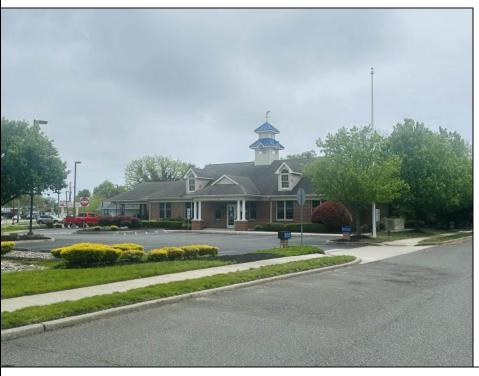

## COMMENTS

Prime commercial location on Tilton Road with high visibility. The previous use was a bank. There is a NNN Lease in place by previous tenant. This property is zoned C-B and all uses will have to be verified by the buyer with the township Property has 17 parking spaces. https://buildout.com/website/1101TiltonRd