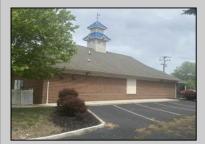

## COMMENTS

Prime commercial location on Tilton Road with high visibility. The previous use was a bank. There is a NNN Lease in place by previous tenant. This property is zoned C-B and all uses will have to be verified by the buyer with the township Property has 17 parking spaces. https://buildout.com/website/1101TiltonRd