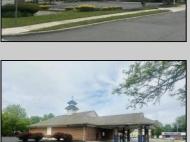

## COMMENTS

Prime commercial location on Tilton Road with high visibility. The previous use was a bank. There is a NNN Lease in place by previous tenant. This property is zoned C-B and all uses will have to be verified by the buyer with the township Property has 17 parking spaces. https://buildout.com/website/1101TiltonRd