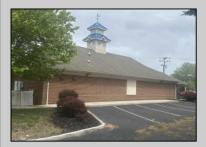

## COMMENTS

Prime commercial location on Tilton Road with high visibility. The previous use was a bank. There is a NNN Lease in place by previous tenant. This property is zoned C-B and all uses will have to be verified by the buyer with the township Property has 17 parking spaces. https://buildout.com/website/1101TiltonRd