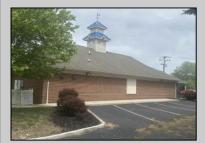

## COMMENTS

Prime commercial location on Tilton Road with high visibility. The previous use was a bank. There is a NNN Lease in place by previous tenant. This property is zoned C-B and all uses will have to be verified by the buyer with the township Property has 17 parking spaces. https://buildout.com/website/1101TiltonRd