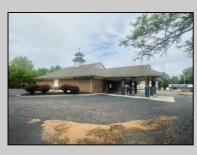

## COMMENTS

Prime commercial location on Tilton Road with high visibility. The previous use was a bank. There is a NNN Lease in place by previous tenant. This property is zoned C-B and all uses will have to be verified by the buyer with the township Property has 17 parking spaces. https://buildout.com/website/1101TiltonRd