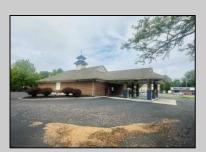

## COMMENTS

Prime commercial location on Tilton Road with high visibility. The previous use was a bank. There is a NNN Lease in place by previous tenant. This property is zoned C-B and all uses will have to be verified by the buyer with the township Property has 17 parking spaces. https://buildout.com/website/1101TiltonRd