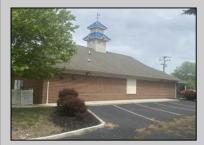

## COMMENTS

Prime commercial location on Tilton Road with high visibility. The previous use was a bank. There is a NNN Lease in place by previous tenant. This property is zoned C-B and all uses will have to be verified by the buyer with the township Property has 17 parking spaces. https://buildout.com/website/1101TiltonRd