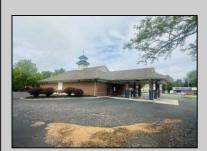

## COMMENTS

Prime commercial location on Tilton Road with high visibility. The previous use was a bank. There is a NNN Lease in place by previous tenant. This property is zoned C-B and all uses will have to be verified by the buyer with the township Property has 17 parking spaces. https://buildout.com/website/1101TiltonRd