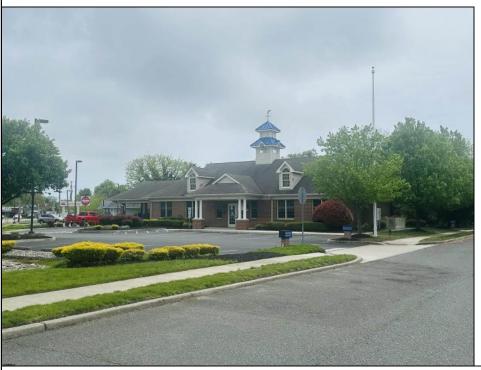

## COMMENTS

Prime commercial location on Tilton Road with high visibility. The previous use was a bank. There is a NNN Lease in place by previous tenant. This property is zoned C-B and all uses will have to be verified by the buyer with the township Property has 17 parking spaces. https://buildout.com/website/1101TiltonRd