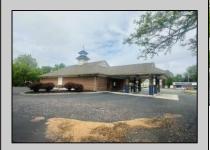

## COMMENTS

Prime commercial location on Tilton Road with high visibility. The previous use was a bank. There is a NNN Lease in place by previous tenant. This property is zoned C-B and all uses will have to be verified by the buyer with the township Property has 17 parking spaces and is approx. 47,942 SF https://buildout.com/website/1101TiltonRd