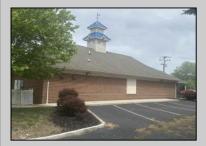

## COMMENTS

Prime commercial location on Tilton Road with high visibility. The previous use was a bank. There is a NNN Lease in place by previous tenant. This property is zoned C-B and all uses will have to be verified by the buyer with the township Property has 17 parking spaces. https://buildout.com/website/1101TiltonRd