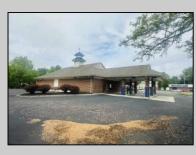

## COMMENTS

Prime commercial location on Tilton Road with high visibility. The previous use was a bank. There is a NNN Lease in place by previous tenant. This property is zoned C-B and all uses will have to be verified by the buyer with the township Property has 17 parking spaces. https://buildout.com/website/1101TiltonRd