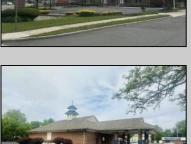

## COMMENTS

Prime commercial location on Tilton Road with high visibility. The previous use was a bank. There is a NNN Lease in place by previous tenant. This property is zoned C-B and all uses will have to be verified by the buyer with the township Property has 17 parking spaces. https://buildout.com/website/1101TiltonRd