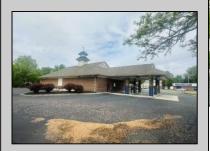

## COMMENTS

Prime commercial location on Tilton Road with high visibility. The previous use was a bank. There is a NNN Lease in place by previous tenant. This property is zoned C-B and all uses will have to be verified by the buyer with the township Property has 17 parking spaces. https://buildout.com/website/1101TiltonRd