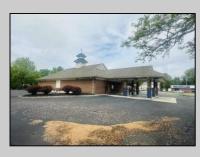

## COMMENTS

Prime commercial location on Tilton Road with high visibility. The previous use was a bank. There is a NNN Lease in place by previous tenant. This property is zoned C-B and all uses will have to be verified by the buyer with the township Property has 17 parking spaces. https://buildout.com/website/1101TiltonRd