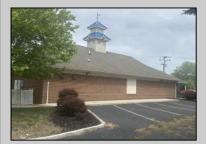

## COMMENTS

Prime commercial location on Tilton Road with high visibility. The previous use was a bank. There is a NNN Lease in place by previous tenant. This property is zoned C-B and all uses will have to be verified by the buyer with the township Property has 17 parking spaces. https://buildout.com/website/1101TiltonRd

## PROPERTY DETAILS