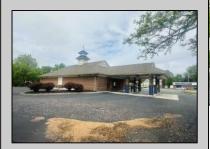

## COMMENTS

Prime commercial location on Tilton Road with high visibility. The previous use was a bank. There is a NNN Lease in place by previous tenant. This property is zoned C-B and all uses will have to be verified by the buyer with the township Property has 17 parking spaces. https://buildout.com/website/1101TiltonRd