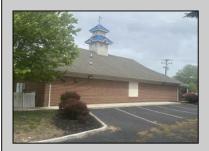

## COMMENTS

Prime commercial location on Tilton Road with high visibility. The previous use was a bank. There is a NNN Lease in place by previous tenant. This property is zoned C-B and all uses will have to be verified by the buyer with the township Property has 17 parking spaces. https://buildout.com/website/1101TiltonRd