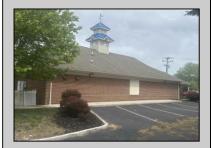

## COMMENTS

Prime commercial location on Tilton Road with high visibility. The previous use was a bank. There is a NNN Lease in place by previous tenant. This property is zoned C-B and all uses will have to be verified by the buyer with the township Property has 17 parking spaces. https://buildout.com/website/1101TiltonRd