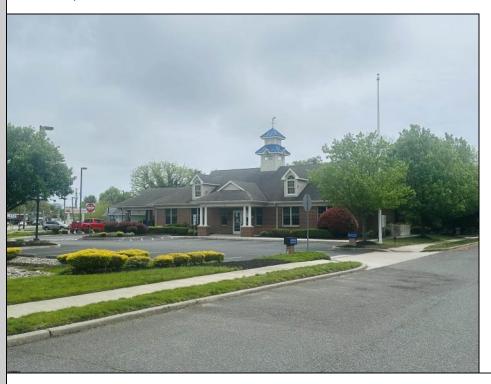

## COMMENTS

Prime commercial location on Tilton Road with high visibility. The previous use was a bank. There is a NNN Lease in place by previous tenant. This property is zoned C-B and all uses will have to be verified by the buyer with the township Property has 17 parking spaces. https://buildout.com/website/1101TiltonRd