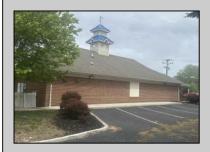

## COMMENTS

Prime commercial location on Tilton Road with high visibility. The previous use was a bank. There is a NNN Lease in place by previous tenant. This property is zoned C-B and all uses will have to be verified by the buyer with the township Property has 17 parking spaces. https://buildout.com/website/1101TiltonRd