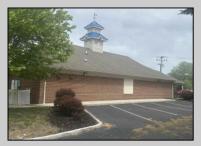

## COMMENTS

Prime commercial location on Tilton Road with high visibility. The previous use was a bank. There is a NNN Lease in place by previous tenant. This property is zoned C-B and all uses will have to be verified by the buyer with the township Property has 17 parking spaces and is approx. 47,942 SF https://buildout.com/website/1101TiltonRd