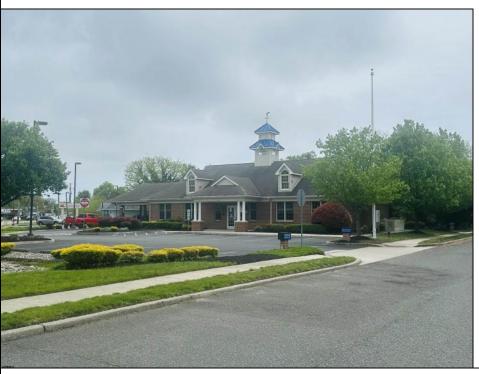

## COMMENTS

Prime commercial location on Tilton Road with high visibility. The previous use was a bank. There is a NNN Lease in place by previous tenant. This property is zoned C-B and all uses will have to be verified by the buyer with the township Property has 17 parking spaces and is approx. 47,942 SF https://buildout.com/website/1101TiltonRd