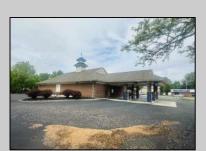

## COMMENTS

Prime commercial location on Tilton Road with high visibility. The previous use was a bank. There is a NNN Lease in place by previous tenant. This property is zoned C-B and all uses will have to be verified by the buyer with the township Property has 17 parking spaces and is approx. 47,942 SF https://buildout.com/website/1101TiltonRd