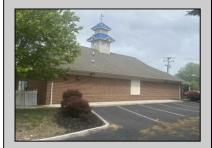

## COMMENTS

Prime commercial location on Tilton Road with high visibility. The previous use was a bank. There is a NNN Lease in place by previous tenant. This property is zoned C-B and all uses will have to be verified by the buyer with the township Property has 17 parking spaces and is approx. 47,942 SF https://buildout.com/website/1101TiltonRd