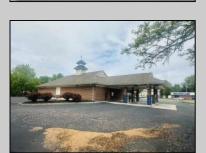

## COMMENTS

Prime commercial location on Tilton Road with high visibility. The previous use was a bank. There is a NNN Lease in place by previous tenant. This property is zoned C-B and all uses will have to be verified by the buyer with the township Property has 17 parking spaces and is approx. 47,942 SF https://buildout.com/website/1101TiltonRd