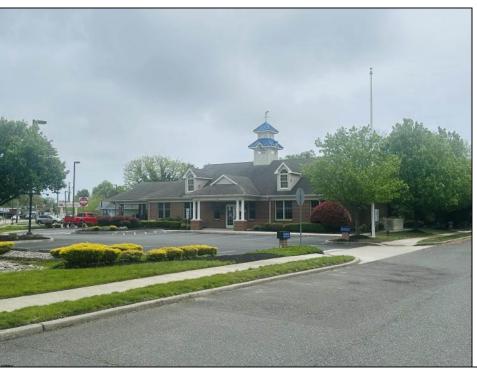

## COMMENTS

Prime commercial location on Tilton Road with high visibility. The previous use was a bank. There is a NNN Lease in place by previous tenant. This property is zoned C-B and all uses will have to be verified by the buyer with the township Property has 17 parking spaces and is approx. 47,942 SF https://buildout.com/website/1101TiltonRd