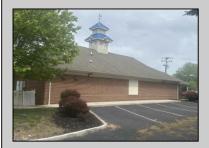

## COMMENTS

Prime commercial location on Tilton Road with high visibility. The previous use was a bank. There is a NNN Lease in place by previous tenant. This property is zoned C-B and all uses will have to be verified by the buyer with the township Property has 17 parking spaces. https://buildout.com/website/1101TiltonRd