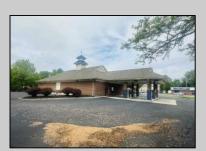

## COMMENTS

Prime commercial location on Tilton Road with high visibility. The previous use was a bank. There is a NNN Lease in place by previous tenant. This property is zoned C-B and all uses will have to be verified by the buyer with the township Property has 17 parking spaces. https://buildout.com/website/1101TiltonRd