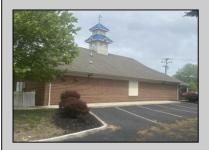

## COMMENTS

Prime commercial location on Tilton Road with high visibility. The previous use was a bank. There is a NNN Lease in place by previous tenant. This property is zoned C-B and all uses will have to be verified by the buyer with the township Property has 17 parking spaces. https://buildout.com/website/1101TiltonRd