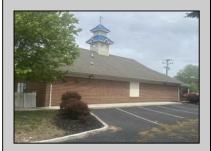

## COMMENTS

Prime commercial location on Tilton Road with high visibility. The previous use was a bank. There is a NNN Lease in place by previous tenant. This property is zoned C-B and all uses will have to be verified by the buyer with the township Property has 17 parking spaces. https://buildout.com/website/1101TiltonRd