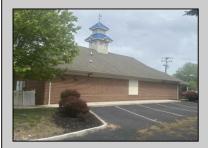

## COMMENTS

Prime commercial location on Tilton Road with high visibility. The previous use was a bank. There is a NNN Lease in place by previous tenant. This property is zoned C-B and all uses will have to be verified by the buyer with the township Property has 17 parking spaces. https://buildout.com/website/1101TiltonRd