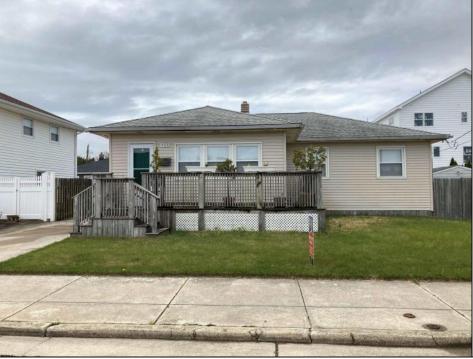

## 506 Derby Ave Ventnor, NJ 08406

Asking \$375,000.00

## COMMENTS

Don\'t delay. Come and see this opportunity for YOU. Located in Ventnor Heights, this home offers a lot of potential. There are three bedrooms and 1 full bath. The eat-in kitchen is a pretty good size. The Great room has a dining area, living area, and an area set up for a home office. The living room and bedrooms sport hardwood floors (some covered by laminate). The front porch was opened up to expand the living area. Please don\'t delay. We know it will go fast. Home is being sold \"As Is\" condition