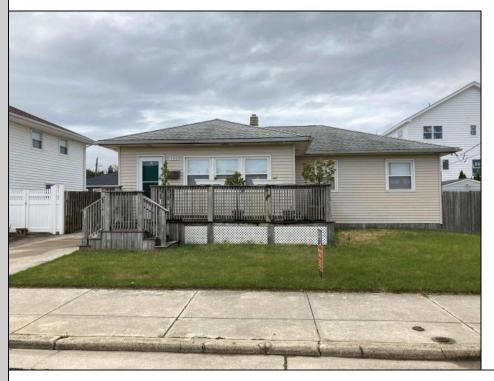

## 506 Derby Ave Ventnor, NJ 08406

Asking \$375,000.00

## COMMENTS

Donl't delay. Come and see this opportunity for YOU. Located in Ventnor Heights, this home offers a lot of potential. There are three bedrooms and 1 full bath. The eat-in kitchen is a pretty good size. The Great room has a dining area, living area, and an area set up for a home office. The living room and bedrooms sport hardwood floors (some covered by laminate). The front porch was opened up to expand the living area. Please don\'t delay. We know it will go fast. Home is being sold \"As Is\" condition
PROPERTY DETAILS