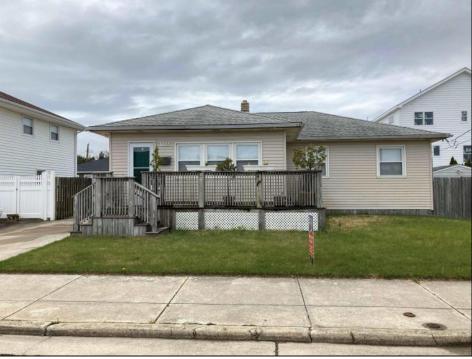

## 506 Derby Ave Ventnor, NJ 08406

Asking \$375,000.00

## COMMENTS

Don\'t delay. Come and see this opportunity for YOU. Located in Ventnor Heights, this home offers a lot of potential. There are three bedrooms and 1 full bath. The eat-in kitchen is a pretty good size. The Great room has a dining area, living area, and an area set up for a home office. The living room and bedrooms sport hardwood floors (some covered by laminate). The front porch was opened up to expand the living area. Please don\'t delay. We know it will go fast. Home is being sold \"As Is\" condition
PROPERTY DETAILS