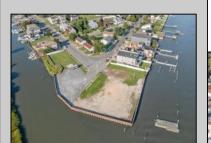

## **COMMENTS**

VACANT LAND available for your next project! Two large pieces of waterfront property primed for development - imagine the possibilities! Once home of the famous Old Waterway Inn, this site has been cleared and is being offered as is. Any proposed project is subject to necessary approvals.