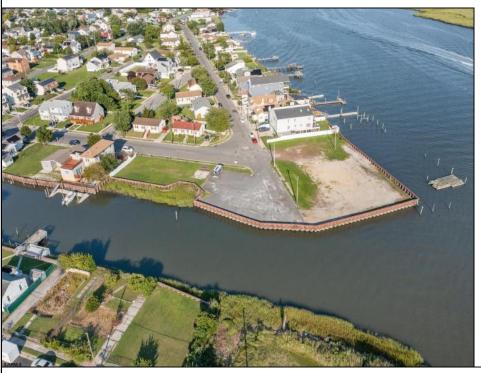

## **COMMENTS**

VACANT LAND available for your next project! Two large pieces of waterfront property primed for development - imagine the possibilities! Once home of the famous Old Waterway Inn, this site has been cleared and is being offered as is. Any proposed project is subject to necessary approvals.