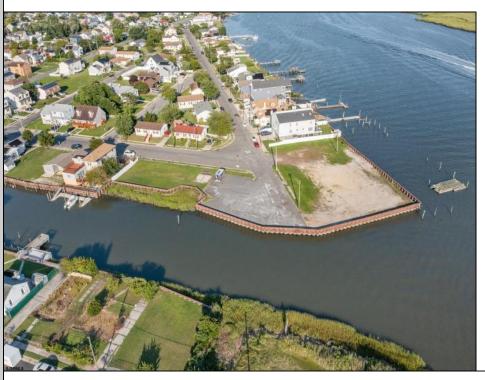

## **COMMENTS**

VACANT LAND available for your next project! Two large pieces of waterfront property primed for development - imagine the possibilities! Once home of the famous Old Waterway Inn, this site has been cleared and is being offered as is. Any proposed project is subject to necessary approvals.