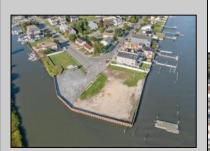

## **COMMENTS**

VACANT LAND available for your next project! Two large pieces of waterfront property primed for development - imagine the possibilities! Once home of the famous Old Waterway Inn, this site has been cleared and is being offered as is. Any proposed project is subject to necessary approvals.