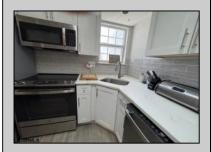

## **COMMENTS**

Recently updated (2022-2023) corner top floor unit in London Court featuring a kitchen island with quartz countertops. This attractive property offers one bedroom, one bathroom, a convenient walk-in closet, and attic storage space, plus additional bike storage on the balcony. Stackable Washer and Dryer, HVAC, and Hot Water heater are located in the exterior storage closet. Property is being sold AS-IS, with buyer responsible for all inspections and certifications required for CO. Three months condo fee in advance, \$50 Doc Prep fee, \$100.00 Admin fee, and \$200.00 Cap Contribution. No leasing during the first two years.