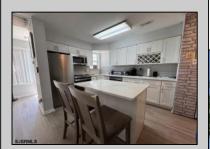

## **COMMENTS**

Recently updated (2022-2023) corner top floor unit in London Court featuring a kitchen island with quartz countertops. This attractive property offers one bedroom, one bathroom, a convenient walk-in closet, and attic storage space, plus additional bike storage on the balcony. Stackable Washer and Dryer, HVAC, and Hot Water heater are located in the exterior storage closet. Property is being sold AS-IS, with buyer responsible for all inspections and certifications required for CO. Three months condo fee in advance, \$50 Doc Prep fee, \$100.00 Admin fee, and \$200.00 Cap Contribution. No leasing during the first two years.