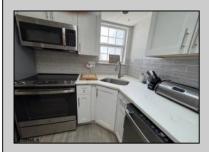

## **COMMENTS**

Recently updated (2022-2023) corner top floor unit in London Court featuring a kitchen island with quartz countertops. This attractive property offers one bedroom, one bathroom, a convenient walk-in closet, and attic storage space, plus additional bike storage on the balcony. Stackable Washer and Dryer, HVAC, and Hot Water heater are located in the exterior storage closet. Property is being sold AS-IS, with buyer responsible for all inspections and certifications required for CO. Three months condo fee in advance, \$50 Doc Prep fee, \$100.00 Admin fee, and \$200.00 Cap Contribution. No leasing during the first two years.