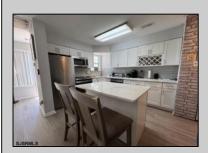

## COMMENTS

Recently updated (2022-2023) corner top floor unit in London Court featuring a kitchen island with quartz countertops. This attractive property offers one bedroom, one bathroom, a convenient walk-in closet, and attic storage space, plus additional bike storage on the balcony. Stackable Washer and Dryer, HVAC, and Hot Water heater are located in the exterior storage closet. Property is being sold AS-IS, with buyer responsible for all inspections and certifications required for CO. Three months condo fee in advance, \$50 Doc Prep fee, \$100.00 Admin fee, and \$200.00 Cap Contribution. No leasing during the first two years. ROPERTY DETAILS