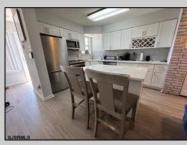

## COMMENTS

Recently updated (2022-2023) corner top floor unit in London Court featuring a kitchen island with quartz countertops. This attractive property offers one bedroom, one bathroom, a convenient walk-in closet, and attic storage space, plus additional bike storage on the balcony. Stackable Washer and Dryer, HVAC, and Hot Water heater are located in the exterior storage closet. Property is being sold AS-IS, with buyer responsible for all inspections and certifications required for CO. Three months condo fee in advance, \$50 Doc Prep fee, \$100.00 Admin fee, and \$200.00 Cap Contribution. No leasing during the first two years. ROPERTY DETAILS