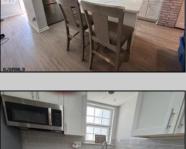

## COMMENTS

Recently updated (2022-2023) corner top floor unit in London Court featuring a kitchen island with quartz countertops. This attractive property offers one bedroom, one bathroom, a convenient walk-in closet, and attic storage space, plus additional bike storage on the balcony. Stackable Washer and Dryer, HVAC, and Hot Water heater are located in the exterior storage closet. Property is being sold AS-IS, with buyer responsible for all inspections and certifications required for CO. Three months condo fee in advance, \$50 Doc Prep fee, \$100.00 Admin fee, and \$200.00 Cap Contribution. No leasing during the first two years. ROPERTY DETAILS