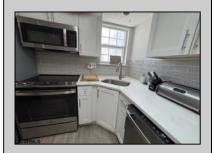

## **COMMENTS**

Recently updated (2022-2023) corner top floor unit in London Court featuring a kitchen island with quartz countertops. This attractive property offers one bedroom, one bathroom, a convenient walk-in closet, and attic storage space, plus additional bike storage on the balcony. Stackable Washer and Dryer, HVAC, and Hot Water heater are located in the exterior storage closet. Property is being sold AS-IS, with buyer responsible for all inspections and certifications required for CO. Three months condo fee in advance, \$50 Doc Prep fee, \$100.00 Admin fee, and \$200.00 Cap Contribution. No leasing during the first two years.