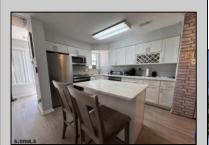

## **COMMENTS**

Recently updated (2022-2023) corner top floor unit in London Court featuring a kitchen island with quartz countertops. This attractive property offers one bedroom, one bathroom, a convenient walk-in closet, and attic storage space, plus additional bike storage on the balcony. Stackable Washer and Dryer, HVAC, and Hot Water heater are located in the exterior storage closet. Property is being sold AS-IS, with buyer responsible for all inspections and certifications required for CO. Three months condo fee in advance, \$50 Doc Prep fee, \$100.00 Admin fee, and \$200.00 Cap Contribution. No leasing during the first two years.