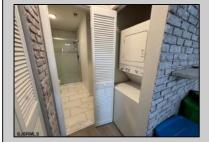

## **COMMENTS**

Recently updated (2022-2023) corner top floor unit in London Court featuring a kitchen island with quartz countertops. This attractive property offers one bedroom, one bathroom, a convenient walk-in closet, and attic storage space, plus additional bike storage on the balcony. Stackable Washer and Dryer, HVAC, and Hot Water heater are located in the exterior storage closet. Property is being sold AS-IS, with buyer responsible for all inspections and certifications required for CO. Three months condo fee in advance, \$50 Doc Prep fee, \$100.00 Admin fee, and \$200.00 Cap Contribution. No leasing during the first two years.