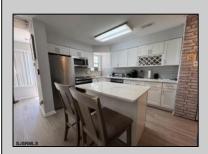

## COMMENTS

Recently updated (2022-2023) corner top floor unit in London Court featuring a kitchen island with quartz countertops. This attractive property offers one bedroom, one bathroom, a convenient walk-in closet, and attic storage space, plus additional bike storage on the balcony. Stackable Washer and Dryer, HVAC, and Hot Water heater are located in the exterior storage closet. Property is being sold AS-IS, with buyer responsible for all inspections and certifications required for CO. Three months condo fee in advance, \$50 Doc Prep fee, \$100.00 Admin fee, and \$200.00 Cap Contribution. No leasing during the first two years.