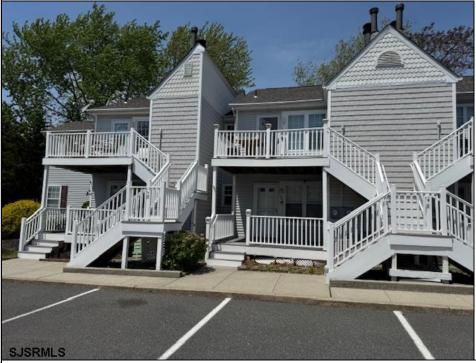

## COMMENTS

Recently updated (2022-2023) corner top floor unit in London Court featuring a kitchen island with quartz countertops. This attractive property offers one bedroom, one bathroom, a convenient walk-in closet, and attic storage space, plus additional bike storage on the balcony. Stackable Washer and Dryer, HVAC, and Hot Water heater are located in the exterior storage closet. Property is being sold AS-IS, with buyer responsible for all inspections and certifications required for CO. Three months condo fee in advance, \$50 Doc Prep fee, \$100.00 Admin fee, and \$200.00 Cap Contribution. No leasing during the first two years.