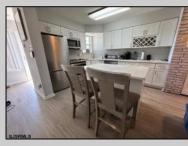

## COMMENTS

Recently updated (2022-2023) corner top floor unit in London Court featuring a kitchen island with quartz countertops. This attractive property offers one bedroom, one bathroom, a convenient walk-in closet, and attic storage space, plus additional bike storage on the balcony. Stackable Washer and Dryer, HVAC, and Hot Water heater are located in the exterior storage closet. Property is being sold AS-IS, with buyer responsible for all inspections and certifications required for CO. Three months condo fee in advance, \$50 Doc Prep fee, \$100.00 Admin fee, and \$200.00 Cap Contribution. No leasing during the first two years.