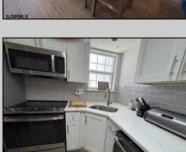

## COMMENTS

Recently updated (2022-2023) corner top floor unit in London Court featuring a kitchen island with quartz countertops. This attractive property offers one bedroom, one bathroom, a convenient walk-in closet, and attic storage space, plus additional bike storage on the balcony. Stackable Washer and Dryer, HVAC, and Hot Water heater are located in the exterior storage closet. Property is being sold AS-IS, with buyer responsible for all inspections and certifications required for CO. Three months condo fee in advance, \$50 Doc Prep fee, \$100.00 Admin fee, and \$200.00 Cap Contribution. No leasing during the first two years.