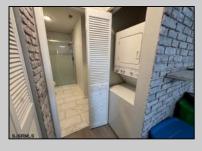

## COMMENTS

Recently updated (2022-2023) corner top floor unit in London Court featuring a kitchen island with quartz countertops. This attractive property offers one bedroom, one bathroom, a convenient walk-in closet, and attic storage space, plus additional bike storage on the balcony. Stackable Washer and Dryer, HVAC, and Hot Water heater are located in the exterior storage closet. Property is being sold AS-IS, with buyer responsible for all inspections and certifications required for CO. Three months condo fee in advance, \$50 Doc Prep fee, \$100.00 Admin fee, and \$200.00 Cap Contribution. No leasing during the first two years.