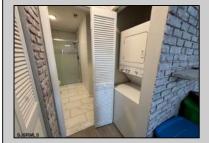

## **COMMENTS**

Recently updated (2022-2023) corner top floor unit in London Court featuring a kitchen island with quartz countertops. This attractive property offers one bedroom, one bathroom, a convenient walk-in closet, and attic storage space, plus additional bike storage on the balcony. Stackable Washer and Dryer, HVAC, and Hot Water heater are located in the exterior storage closet. Property is being sold AS-IS, with buyer responsible for all inspections and certifications required for CO. Three months condo fee in advance, \$50 Doc Prep fee, \$100.00 Admin fee, and \$200.00 Cap Contribution. No leasing during the first two years.