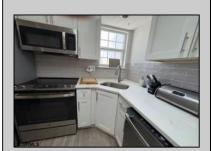

## **COMMENTS**

Recently updated (2022-2023) corner top floor unit in London Court featuring a kitchen island with quartz countertops. This attractive property offers one bedroom, one bathroom, a convenient walk-in closet, and attic storage space, plus additional bike storage on the balcony. Stackable Washer and Dryer, HVAC, and Hot Water heater are located in the exterior storage closet. Property is being sold AS-IS, with buyer responsible for all inspections and certifications required for CO. Three months condo fee in advance, \$50 Doc Prep fee, \$100.00 Admin fee, and \$200.00 Cap Contribution. No leasing during the first two years.