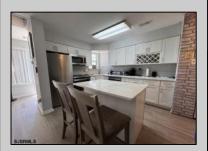

## **COMMENTS**

Recently updated (2022-2023) corner top floor unit in London Court featuring a kitchen island with quartz countertops. This attractive property offers one bedroom, one bathroom, a convenient walk-in closet, and attic storage space, plus additional bike storage on the balcony. Stackable Washer and Dryer, HVAC, and Hot Water heater are located in the exterior storage closet. Property is being sold AS-IS, with buyer responsible for all inspections and certifications required for CO. Three months condo fee in advance, \$50 Doc Prep fee, \$100.00 Admin fee, and \$200.00 Cap Contribution. No leasing during the first two years.