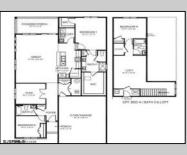

## COMMENTS

NEW ACTIVE ADULT COMMUNITY! The Clifton is a stunning new construction, ranch home plan featuring 1,865 square feet of living space, 2 bedrooms, a flex room, 2 bathrooms and a 2-car garage. With a roomy and flexible floor plan, the Clifton is just as inviting as it is functional! The fover welcomes you in past a large bedroom, full bath and flex room, you decide how this space functions! The kitchen has plenty of counter space and a large modern island that's perfect for prep work, dining and entertaining guests. The kitchen opens to the spacious, open great room to be used however best fits your needs and lifestyle. Tucked behind the kitchen is the owner's suite which features a luxurious bathroom and two large walk-in closets, storage will not be an issue! Come see our NEW one-of-a-kind AMENITY FILLED COMMUNITY in Atlantic County offering a 3,500 Sq. Ft. Clubhouse, Outdoor Pool, Pickleball Courts, Bike Rack & Walking Trails for your enjoyment! The Coves at Ocean Club offers New Construction Ranch homes in Egg Harbor Township, with easy access to major communing routes situated only 2.9 miles from the Garden State Parkway, 1.4 miles from the AC Expressway, 4 quick miles to the AC Airport & only 17 miles to Ocean City\'s tranquil beach and boardwalk! America's #1 Homebuilder since 2002 offers the peace of mind and benefits of purchasing from a national builder, where you can experience the quality of life you\'ve been looking for at a value you will appreciate! \*Your new home also comes complete with our Smart Home System featuring a Qolsys IQ Panel, Honeywell Z-Wave Thermostat, Amazon Echo Pop, Video doorbell, Eaton Z-Wave Switch and Kwikset Smart Door Lock. Ask about customizing your lighting experience with