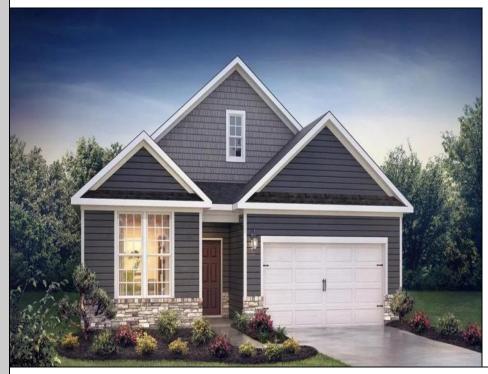

## COMMENTS

NEW ACTIVE ADULT COMMUNITY! The Clifton is a stunning new construction, ranch home plan featuring 1,865 square feet of living space, 2 bedrooms, a flex room, 2 bathrooms and a 2-car garage. With a roomy and flexible floor plan, the Clifton is just as inviting as it is functional! The fover welcomes you in past a large bedroom, full bath and flex room, you decide how this space functions! The kitchen has plenty of counter space and a large modern island that's perfect for prep work, dining and entertaining guests. The kitchen opens to the spacious, open great room to be used however best fits your needs and lifestyle. Tucked behind the kitchen is the owner's suite which features a luxurious bathroom and two large walk-in closets, storage will not be an issue! Come see our NEW one-of-a-kind AMENITY FILLED COMMUNITY in Atlantic County offering a 3,500 Sq. Ft. Clubhouse, Outdoor Pool, Pickleball Courts, Bike Rack & Walking Trails for your enjoyment! The Coves at Ocean Club offers New Construction Ranch homes in Egg Harbor Township, with easy access to major communing routes situated only 2.9 miles from the Garden State Parkway, 1.4 miles from the AC Expressway, 4 quick miles to the AC Airport & only 17 miles to Ocean City\'s tranquil beach and boardwalk! America's #1 Homebuilder since 2002 offers the peace of mind and benefits of purchasing from a national builder, where you can experience the quality of life you\'ve been looking for at a value you will appreciate! \*Your new home also comes complete with our Smart Home System featuring a Qolsys IQ Panel, Honeywell Z-Wave Thermostat, Amazon Echo Pop, Video doorbell, Eaton Z-Wave Switch and Kwikset Smart Door Lock. Ask about customizing your lighting experience with