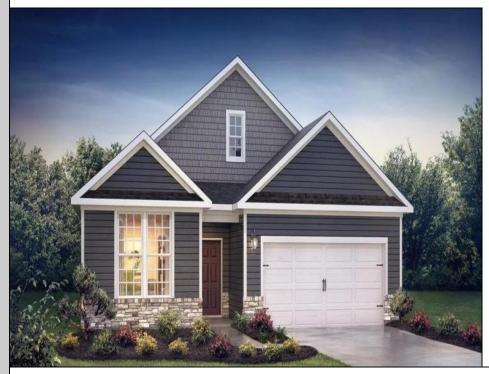

## 111 Hilton Head Egg Harbor Township, NJ 08234

Asking \$439,990.00

## COMMENTS

NEW ACTIVE ADULT COMMUNITY! The Clifton is a stunning new construction, ranch home plan featuring 1,865 square feet of living space, 2 bedrooms, a flex room, 2 bathrooms and a 2-car garage. With a roomy and flexible floor plan, the Clifton is just as inviting as it is functional! The fover welcomes you in past a large bedroom, full bath and flex room, you decide how this space functions! The kitchen has plenty of counter space and a large modern island that's perfect for prep work, dining and entertaining guests. The kitchen opens to the spacious, open great room to be used however best fits your needs and lifestyle. Tucked behind the kitchen is the owner's suite which features a luxurious bathroom and two large walk-in closets, storage will not be an issue! Come see our NEW one-of-a-kind AMENITY FILLED COMMUNITY in Atlantic County offering a 3,500 Sq. Ft. Clubhouse with Gym, Outdoor Pool, Pickleball Courts, Bike Rack & Walking Trails for your enjoyment! The Coves at Ocean Club offers New Construction Ranch homes in Egg Harbor Township, with easy access to major communing routes situated only 2.9 miles from the Garden State Parkway, 1.4 miles from the AC Expressway, 4 quick miles to the AC Airport & only 17 miles to Ocean City\'s tranquil beach and boardwalk! America's #1 Homebuilder since 2002 offers the peace of mind and benefits of purchasing from a national builder, where you can experience the quality of life you\'ve been looking for at a value you will appreciate! \*Your new home also comes complete with our Smart Home System featuring a Qolsys IQ Panel, Honeywell Z-Wave Thermostat, Amazon Echo Pop, Video doorbell, Eaton Z-Wave Switch and Kwikset Smart Door Lock. Ask about customizing your lighting experience with