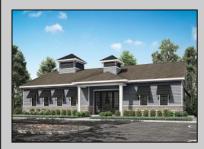

## 111 Hilton Head Egg Harbor Township, NJ 08234

Asking \$459,900.00

## COMMENTS

The Clifton is a stunning new construction, ranch home plan featuring 1,865 square feet of living space, 2 bedrooms, a flex room, 2 bathrooms and a 2-car garage. With a roomy and flexible floor plan, the Clifton is just as inviting as it is functional! The foyer welcomes you in past a large bedroom, full bath and flex room, you decide how this space functions! The kitchen has plenty of counter space and a large modern island that's perfect for prep work, dining and entertaining guests. The kitchen opens to the spacious, open great room to be used however best fits your needs and lifestyle. Tucked behind the kitchen is the owner's suite which features a luxurious bathroom and two large walk-in closets, storage will not be an issue! Come see our NEW one-ofa-kind AMENITY FILLED COMMUNITY in Atlantic County offering a 3,500 Sq. Ft. Clubhouse, Outdoor Pool, Pickleball Courts, Bike Rack & Walking Trails for your enjoyment! The Coves at Ocean Club offers New Construction Ranch homes in Egg Harbor Township, with easy access to major communing routes situated only 2.9 miles from the Garden State Parkway, 1.4 miles from the AC Expressway, 4 quick miles to the AC Airport & only 17 miles to Ocean City\'s tranquil beach and boardwalk! America's #1 Homebuilder since 2002 offers the peace of mind and benefits of purchasing from a national builder, where you can experience the quality of life you\'ve been looking for at a value you will appreciate! \*Your new home also comes complete with our Smart Home System featuring a Qolsys IQ Panel, Honeywell Z-Wave Thermostat, Amazon Echo Pop, Video doorbell, Eaton Z-Wave Switch and Kwikset Smart Door Lock. Ask about customizing your lighting experience with our Deako Light Switches, compatible with our