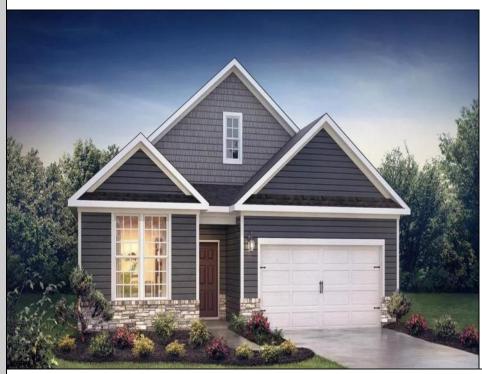

## 111 Hilton Head Egg Harbor Township, NJ 08234

Asking \$459,900.00

## COMMENTS

The Clifton is a stunning new construction, ranch home plan featuring 1,865 square feet of living space, 2 bedrooms, a flex room, 2 bathrooms and a 2-car garage. With a roomy and flexible floor plan, the Clifton is just as inviting as it is functional! The foyer welcomes you in past a large bedroom, full bath and flex room, you decide how this space functions! The kitchen has plenty of counter space and a large modern island that's perfect for prep work, dining and entertaining guests. The kitchen opens to the spacious, open great room to be used however best fits your needs and lifestyle. Tucked behind the kitchen is the owner's suite which features a luxurious bathroom and two large walk-in closets, storage will not be an issue! Come see our NEW one-ofa-kind AMENITY FILLED COMMUNITY in Atlantic County offering a 3,500 Sq. Ft. Clubhouse, Outdoor Pool, Pickleball Courts, Bike Rack & Walking Trails for your enjoyment! The Coves at Ocean Club offers New Construction Ranch homes in Egg Harbor Township, with easy access to major communing routes situated only 2.9 miles from the Garden State Parkway, 1.4 miles from the AC Expressway, 4 quick miles to the AC Airport & only 17 miles to Ocean City\'s tranquil beach and boardwalk! America's #1 Homebuilder since 2002 offers the peace of mind and benefits of purchasing from a national builder, where you can experience the quality of life you\'ve been looking for at a value you will appreciate! \*Your new home also comes complete with our Smart Home System featuring a Qolsys IQ Panel, Honeywell Z-Wave Thermostat, Amazon Echo Pop, Video doorbell, Eaton Z-Wave Switch and Kwikset Smart Door Lock. Ask about customizing your lighting experience with our Deako Light Switches, compatible with our