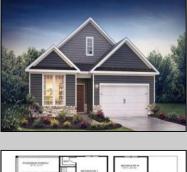

## COMMENTS

The Clifton is a stunning new construction, ranch home plan featuring 1,865 square feet of living space, 2 bedrooms, a flex room, 2 bathrooms and a 2-car garage. With a roomy and flexible floor plan, the Clifton is just as inviting as it is functional! The foyer welcomes you in past a large bedroom, full bath and flex room, you decide how this space functions! The kitchen has plenty of counter space and a large modern island that's perfect for prep work, dining and entertaining guests. The kitchen opens to the spacious, open great room to be used however best fits your needs and lifestyle. Tucked behind the kitchen is the owner's suite which features a luxurious bathroom and two large walk-in closets, storage will not be an issue! Come see our NEW one-ofa-kind AMENITY FILLED COMMUNITY in Atlantic County offering a 3,500 Sq. Ft. Clubhouse, Outdoor Pool, Pickleball Courts, Bike Rack & Walking Trails for your enjoyment! The Coves at Ocean Club offers New Construction Ranch homes in Egg Harbor Township, with easy access to major communing routes situated only 2.9 miles from the Garden State Parkway, 1.4 miles from the AC Expressway, 4 quick miles to the AC Airport & only 17 miles to Ocean City\'s tranquil beach and boardwalk! America's #1 Homebuilder since 2002 offers the peace of mind and benefits of purchasing from a national builder, where you can experience the quality of life you\'ve been looking for at a value you will appreciate! \*Your new home also comes complete with our Smart Home System featuring a Qolsys IQ Panel, Honeywell Z-Wave Thermostat, Amazon Echo Pop, Video doorbell, Eaton Z-Wave Switch and Kwikset Smart Door Lock. Ask about customizing your lighting experience with our Deako Light Switches, compatible with our