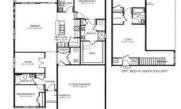

## COMMENTS

The Clifton is a stunning new construction, ranch home plan featuring 1,865 square feet of living space, 2 bedrooms, a flex room, 2 bathrooms and a 2-car garage. With a roomy and flexible floor plan, the Clifton is just as inviting as it is functional! The foyer welcomes you in past a large bedroom, full bath and flex room, you decide how this space functions! The kitchen has plenty of counter space and a large modern island that's perfect for prep work, dining and entertaining guests. The kitchen opens to the spacious, open great room to be used however best fits your needs and lifestyle. Tucked behind the kitchen is the owner's suite which features a luxurious bathroom and two large walk-in closets, storage will not be an issue! Come see our NEW one-ofa-kind AMENITY FILLED COMMUNITY in Atlantic County offering a 3,500 Sq. Ft. Clubhouse, Outdoor Pool, Pickleball Courts, Bike Rack & Walking Trails for your enjoyment! The Coves at Ocean Club offers New Construction Ranch homes in Egg Harbor Township, with easy access to major communing routes situated only 2.9 miles from the Garden State Parkway, 1.4 miles from the AC Expressway, 4 quick miles to the AC Airport & only 17 miles to Ocean City\'s tranquil beach and boardwalk! America's #1 Homebuilder since 2002 offers the peace of mind and benefits of purchasing from a national builder, where you can experience the quality of life you\'ve been looking for at a value you will appreciate! \*Your new home also comes complete with our Smart Home System featuring a Qolsys IQ Panel, Honeywell Z-Wave Thermostat, Amazon Echo Pop, Video doorbell, Eaton Z-Wave Switch and Kwikset Smart Door Lock. Ask about customizing your lighting experience with our Deako Light Switches, compatible with our