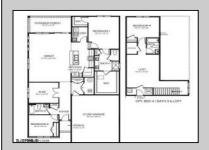

## **COMMENTS**

NEW ACTIVE ADULT COMMUNITY! The Clifton is a stunning new construction, ranch home plan featuring 1,865 square feet of living space, 2 bedrooms, a flex room, 2 bathrooms and a 2-car garage. With a roomy and flexible floor plan, the Clifton is just as inviting as it is functional! The fover welcomes you in past a large bedroom, full bath and flex room, you decide how this space functions! The kitchen has plenty of counter space and a large modern island that's perfect for prep work, dining and entertaining guests. The kitchen opens to the spacious, open great room to be used however best fits your needs and lifestyle. Tucked behind the kitchen is the owner's suite which features a luxurious bathroom and two large walk-in closets, storage will not be an issue! Come see our NEW one-of-a-kind AMENITY FILLED COMMUNITY in Atlantic County offering a 3,500 Sq. Ft. Clubhouse with Gym, Outdoor Pool, Pickleball Courts, Bike Rack & Walking Trails for your enjoyment! The Coves at Ocean Club offers New Construction Ranch homes in Egg Harbor Township, with easy access to major communing routes situated only 2.9 miles from the Garden State Parkway, 1.4 miles from the AC Expressway, 4 quick miles to the AC Airport & only 17 miles to Ocean City\'s tranquil beach and boardwalk! America's #1 Homebuilder since 2002 offers the peace of mind and benefits of purchasing from a national builder, where you can experience the quality of life you\'ve been looking for at a value you will appreciate! \*Your new home also comes complete with our Smart Home System featuring a Qolsys IQ Panel, Honeywell Z-Wave Thermostat, Amazon Echo Pop, Video doorbell, Eaton Z-Wave Switch and Kwikset Smart Door Lock. Ask about customizing your lighting experience with