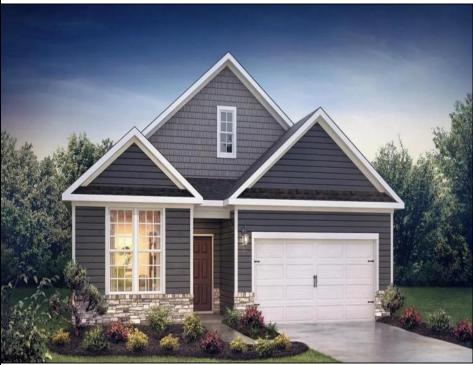

## **COMMENTS**

NEW ACTIVE ADULT COMMUNITY! The Clifton is a stunning new construction, ranch home plan featuring 1,865 square feet of living space, 2 bedrooms, a flex room, 2 bathrooms and a 2-car garage. With a roomy and flexible floor plan, the Clifton is just as inviting as it is functional! The fover welcomes you in past a large bedroom, full bath and flex room, you decide how this space functions! The kitchen has plenty of counter space and a large modern island that's perfect for prep work, dining and entertaining guests. The kitchen opens to the spacious, open great room to be used however best fits your needs and lifestyle. Tucked behind the kitchen is the owner's suite which features a luxurious bathroom and two large walk-in closets, storage will not be an issue! Come see our NEW one-of-a-kind AMENITY FILLED COMMUNITY in Atlantic County offering a 3,500 Sq. Ft. Clubhouse with Gym, Outdoor Pool, Pickleball Courts, Bike Rack & Walking Trails for your enjoyment! The Coves at Ocean Club offers New Construction Ranch homes in Egg Harbor Township, with easy access to major communing routes situated only 2.9 miles from the Garden State Parkway, 1.4 miles from the AC Expressway, 4 quick miles to the AC Airport & only 17 miles to Ocean City\'s tranquil beach and boardwalk! America's #1 Homebuilder since 2002 offers the peace of mind and benefits of purchasing from a national builder, where you can experience the quality of life you\'ve been looking for at a value you will appreciate! \*Your new home also comes complete with our Smart Home System featuring a Qolsys IQ Panel, Honeywell Z-Wave Thermostat, Amazon Echo Pop, Video doorbell, Eaton Z-Wave Switch and Kwikset Smart Door Lock. Ask about customizing your lighting experience with

es, compatible with our Smart Home System! \*\*Photos representative of y as builto\* Neweeffering five of all east incentives with use of preferred esentatives for details and to book your appointment today!