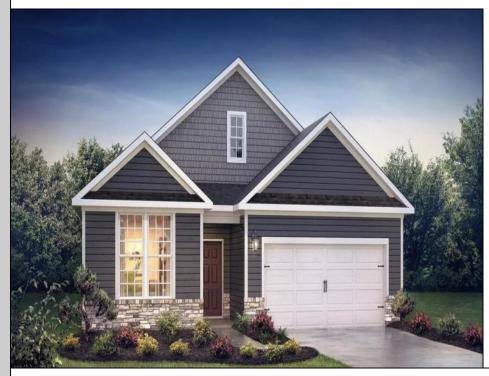

## COMMENTS

NEW ACTIVE ADULT COMMUNITY! The Clifton is a stunning new construction, ranch home plan featuring 1,865 square feet of living space, 2 bedrooms, a flex room, 2 bathrooms and a 2-car garage. With a roomy and flexible floor plan, the Clifton is just as inviting as it is functional! The fover welcomes you in past a large bedroom, full bath and flex room, you decide how this space functions! The kitchen has plenty of counter space and a large modern island that's perfect for prep work, dining and entertaining guests. The kitchen opens to the spacious, open great room to be used however best fits your needs and lifestyle. Tucked behind the kitchen is the owner's suite which features a luxurious bathroom and two large walk-in closets, storage will not be an issue! Come see our NEW one-of-a-kind AMENITY FILLED COMMUNITY in Atlantic County offering a 3,500 Sq. Ft. Clubhouse with Gym, Outdoor Pool, Pickleball Courts, Bike Rack & Walking Trails for your enjoyment! The Coves at Ocean Club offers New Construction Ranch homes in Egg Harbor Township, with easy access to major communing routes situated only 2.9 miles from the Garden State Parkway, 1.4 miles from the AC Expressway, 4 quick miles to the AC Airport & only 17 miles to Ocean City\'s tranquil beach and boardwalk! America's #1 Homebuilder since 2002 offers the peace of mind and benefits of purchasing from a national builder, where you can experience the quality of life you\'ve been looking for at a value you will appreciate! \*Your new home also comes complete with our Smart Home System featuring a Qolsys IQ Panel, Honeywell Z-Wave Thermostat, Amazon Echo Pop, Video doorbell, Eaton Z-Wave Switch and Kwikset Smart Door Lock. Ask about customizing your lighting experience with