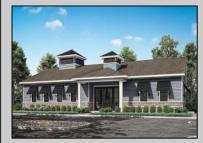

## 111 Hilton Head Egg Harbor Township, NJ 08234

Asking \$439,990.00

## COMMENTS

NEW ACTIVE ADULT COMMUNITY! The Clifton is a stunning new construction, ranch home plan featuring 1,865 square feet of living space, 2 bedrooms, a flex room, 2 bathrooms and a 2-car garage. With a roomy and flexible floor plan, the Clifton is just as inviting as it is functional! The fover welcomes you in past a large bedroom, full bath and flex room, you decide how this space functions! The kitchen has plenty of counter space and a large modern island that's perfect for prep work, dining and entertaining guests. The kitchen opens to the spacious, open great room to be used however best fits your needs and lifestyle. Tucked behind the kitchen is the owner's suite which features a luxurious bathroom and two large walk-in closets, storage will not be an issue! Come see our NEW one-of-a-kind AMENITY FILLED COMMUNITY in Atlantic County offering a 3,500 Sq. Ft. Clubhouse with Gym, Outdoor Pool, Pickleball Courts, Bike Rack & Walking Trails for your enjoyment! The Coves at Ocean Club offers New Construction Ranch homes in Egg Harbor Township, with easy access to major communing routes situated only 2.9 miles from the Garden State Parkway, 1.4 miles from the AC Expressway, 4 quick miles to the AC Airport & only 17 miles to Ocean City\'s tranquil beach and boardwalk! America's #1 Homebuilder since 2002 offers the peace of mind and benefits of purchasing from a national builder, where you can experience the quality of life you\'ve been looking for at a value you will appreciate! \*Your new home also comes complete with our Smart Home System featuring a Qolsys IQ Panel, Honeywell Z-Wave Thermostat, Amazon Echo Pop, Video doorbell, Eaton Z-Wave Switch and Kwikset Smart Door Lock. Ask about customizing your lighting experience with