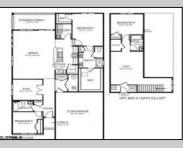

## COMMENTS

NEW ACTIVE ADULT COMMUNITY! The Clifton is a stunning new construction, ranch home plan featuring 1,865 square feet of living space, 2 bedrooms, a flex room, 2 bathrooms and a 2-car garage. With a roomy and flexible floor plan, the Clifton is just as inviting as it is functional! The fover welcomes you in past a large bedroom, full bath and flex room, you decide how this space functions! The kitchen has plenty of counter space and a large modern island that's perfect for prep work, dining and entertaining guests. The kitchen opens to the spacious, open great room to be used however best fits your needs and lifestyle. Tucked behind the kitchen is the owner's suite which features a luxurious bathroom and two large walk-in closets, storage will not be an issue! Come see our NEW one-of-a-kind AMENITY FILLED COMMUNITY in Atlantic County offering a 3,500 Sq. Ft. Clubhouse with Gym, Outdoor Pool, Pickleball Courts, Bike Rack & Walking Trails for your enjoyment! The Coves at Ocean Club offers New Construction Ranch homes in Egg Harbor Township, with easy access to major communing routes situated only 2.9 miles from the Garden State Parkway, 1.4 miles from the AC Expressway, 4 quick miles to the AC Airport & only 17 miles to Ocean City\'s tranquil beach and boardwalk! America's #1 Homebuilder since 2002 offers the peace of mind and benefits of purchasing from a national builder, where you can experience the quality of life you\'ve been looking for at a value you will appreciate! \*Your new home also comes complete with our Smart Home System featuring a Qolsys IQ Panel, Honeywell Z-Wave Thermostat, Amazon Echo Pop, Video doorbell, Eaton Z-Wave Switch and Kwikset Smart Door Lock. Ask about customizing your lighting experience with