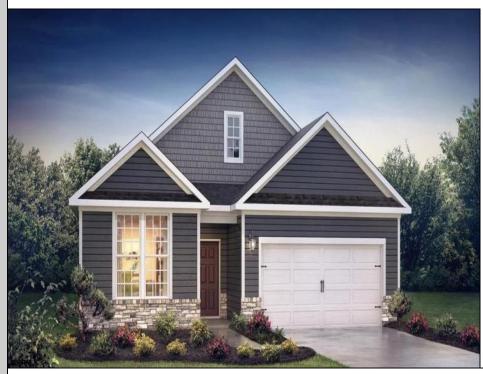

## COMMENTS

NEW ACTIVE ADULT COMMUNITY! The Clifton is a stunning new construction, ranch home plan featuring 1,865 square feet of living space, 2 bedrooms, a flex room, 2 bathrooms and a 2-car garage. With a roomy and flexible floor plan, the Clifton is just as inviting as it is functional! The fover welcomes you in past a large bedroom, full bath and flex room, you decide how this space functions! The kitchen has plenty of counter space and a large modern island that's perfect for prep work, dining and entertaining guests. The kitchen opens to the spacious, open great room to be used however best fits your needs and lifestyle. Tucked behind the kitchen is the owner's suite which features a luxurious bathroom and two large walk-in closets, storage will not be an issue! Come see our NEW one-of-a-kind AMENITY FILLED COMMUNITY in Atlantic County offering a 3,500 Sq. Ft. Clubhouse, Outdoor Pool, Pickleball Courts, Bike Rack & Walking Trails for your enjoyment! The Coves at Ocean Club offers New Construction Ranch homes in Egg Harbor Township, with easy access to major communing routes situated only 2.9 miles from the Garden State Parkway, 1.4 miles from the AC Expressway, 4 quick miles to the AC Airport & only 17 miles to Ocean City\'s tranquil beach and boardwalk! America's #1 Homebuilder since 2002 offers the peace of mind and benefits of purchasing from a national builder, where you can experience the quality of life you\'ve been looking for at a value you will appreciate! \*Your new home also comes complete with our Smart Home System featuring a Qolsys IQ Panel, Honeywell Z-Wave Thermostat, Amazon Echo Pop, Video doorbell, Eaton Z-Wave Switch and Kwikset Smart Door Lock. Ask about customizing your lighting experience with