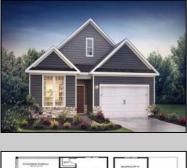

## COMMENTS

NEW ACTIVE ADULT COMMUNITY! The Clifton is a stunning new construction, ranch home plan featuring 1,865 square feet of living space, 2 bedrooms, a flex room, 2 bathrooms and a 2-car garage. With a roomy and flexible floor plan, the Clifton is just as inviting as it is functional! The fover welcomes you in past a large bedroom, full bath and flex room, you decide how this space functions! The kitchen has plenty of counter space and a large modern island that's perfect for prep work, dining and entertaining guests. The kitchen opens to the spacious, open great room to be used however best fits your needs and lifestyle. Tucked behind the kitchen is the owner's suite which features a luxurious bathroom and two large walk-in closets, storage will not be an issue! Come see our NEW one-of-a-kind AMENITY FILLED COMMUNITY in Atlantic County offering a 3,500 Sq. Ft. Clubhouse, Outdoor Pool, Pickleball Courts, Bike Rack & Walking Trails for your enjoyment! The Coves at Ocean Club offers New Construction Ranch homes in Egg Harbor Township, with easy access to major communing routes situated only 2.9 miles from the Garden State Parkway, 1.4 miles from the AC Expressway, 4 quick miles to the AC Airport & only 17 miles to Ocean City\'s tranquil beach and boardwalk! America's #1 Homebuilder since 2002 offers the peace of mind and benefits of purchasing from a national builder, where you can experience the quality of life you\'ve been looking for at a value you will appreciate! \*Your new home also comes complete with our Smart Home System featuring a Qolsys IQ Panel, Honeywell Z-Wave Thermostat, Amazon Echo Pop, Video doorbell, Eaton Z-Wave Switch and Kwikset Smart Door Lock. Ask about customizing your lighting experience with