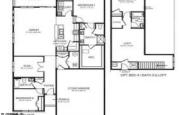

## COMMENTS

NEW ACTIVE ADULT COMMUNITY! The Clifton is a stunning new construction, ranch home plan featuring 1,865 square feet of living space, 2 bedrooms, a flex room, 2 bathrooms and a 2-car garage. With a roomy and flexible floor plan, the Clifton is just as inviting as it is functional! The fover welcomes you in past a large bedroom, full bath and flex room, you decide how this space functions! The kitchen has plenty of counter space and a large modern island that's perfect for prep work, dining and entertaining guests. The kitchen opens to the spacious, open great room to be used however best fits your needs and lifestyle. Tucked behind the kitchen is the owner's suite which features a luxurious bathroom and two large walk-in closets, storage will not be an issue! Come see our NEW one-of-a-kind AMENITY FILLED COMMUNITY in Atlantic County offering a 3,500 Sq. Ft. Clubhouse, Outdoor Pool, Pickleball Courts, Bike Rack & Walking Trails for your enjoyment! The Coves at Ocean Club offers New Construction Ranch homes in Egg Harbor Township, with easy access to major communing routes situated only 2.9 miles from the Garden State Parkway, 1.4 miles from the AC Expressway, 4 quick miles to the AC Airport & only 17 miles to Ocean City\'s tranquil beach and boardwalk! America's #1 Homebuilder since 2002 offers the peace of mind and benefits of purchasing from a national builder, where you can experience the quality of life you\'ve been looking for at a value you will appreciate! \*Your new home also comes complete with our Smart Home System featuring a Qolsys IQ Panel, Honeywell Z-Wave Thermostat, Amazon Echo Pop, Video doorbell, Eaton Z-Wave Switch and Kwikset Smart Door Lock. Ask about customizing your lighting experience with