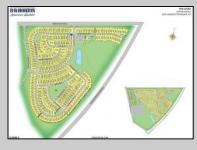

## COMMENTS

NEW ACTIVE ADULT COMMUNITY! The Clifton is a stunning new construction, ranch home plan featuring 1,865 square feet of living space, 2 bedrooms, a flex room, 2 bathrooms and a 2-car garage. With a roomy and flexible floor plan, the Clifton is just as inviting as it is functional! The fover welcomes you in past a large bedroom, full bath and flex room, you decide how this space functions! The kitchen has plenty of counter space and a large modern island that's perfect for prep work, dining and entertaining guests. The kitchen opens to the spacious, open great room to be used however best fits your needs and lifestyle. Tucked behind the kitchen is the owner's suite which features a luxurious bathroom and two large walk-in closets, storage will not be an issue! Come see our NEW one-of-a-kind AMENITY FILLED COMMUNITY in Atlantic County offering a 3,500 Sq. Ft. Clubhouse, Outdoor Pool, Pickleball Courts, Bike Rack & Walking Trails for your enjoyment! The Coves at Ocean Club offers New Construction Ranch homes in Egg Harbor Township, with easy access to major communing routes situated only 2.9 miles from the Garden State Parkway, 1.4 miles from the AC Expressway, 4 quick miles to the AC Airport & only 17 miles to Ocean City\'s tranquil beach and boardwalk! America's #1 Homebuilder since 2002 offers the peace of mind and benefits of purchasing from a national builder, where you can experience the quality of life you\'ve been looking for at a value you will appreciate! \*Your new home also comes complete with our Smart Home System featuring a Qolsys IQ Panel, Honeywell Z-Wave Thermostat, Amazon Echo Pop, Video doorbell, Eaton Z-Wave Switch and Kwikset Smart Door Lock. Ask about customizing your lighting experience with