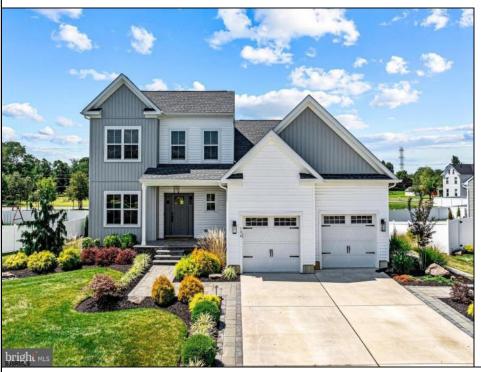

## **COMMENTS**

Build your dream home with Schaeffer Homes in Egg Harbor Township! This home is to be built through their Build On Your Lot Program. Featured here is the Phoenix floor plan: The Phoenix is one of our most unique homes starting at 2,248 square feet of space, featuring a multi-level design. This model includes 4 bedrooms, 2 1/2 baths, 2-car garage, a finished rec room and the option to add a sunroom. The split-level layout allows families to sprawl out and enjoy their own spaces, while still maintaining a central compass on the lower level. The Phoenix is a worthy choice for families looking to find a home full of character! NOTE: Home is to be built. Tax represent land only at this time. Pictures and virtual tour are of the same base model with upgraded options shown. Other Schaeffer Floorplans are available to be built on this homesite. The homesite is listed for \$100,000, the home is \$279,900, and the estimate for land development cost is \$200,000. Land development costs can be more or less than \$200,000. Seller and Builder make no representation of the feasibility and cost for site development and will provide a due diligence period to the Buyer. Schaeffer Homes has the exclusive right to build on this lot and will assist the Buyer through the due diligence process.