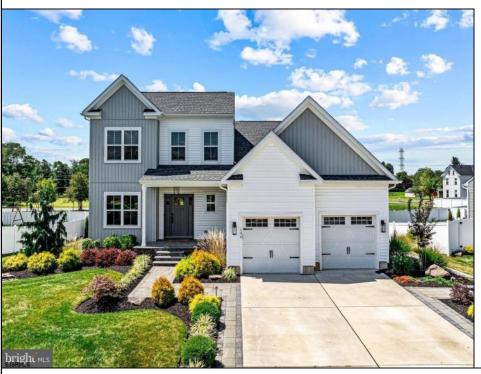

## **COMMENTS**

Build your dream home with Schaeffer Homes in Egg Harbor Township! This home is to be built through their Build On Your Lot Program. Featured here is the Phoenix floor plan: The Phoenix is one of our most unique homes starting at 2,248 square feet of space, featuring a multi-level design. This model includes 4 bedrooms, 2 1/2 baths, 2-car garage, a finished rec room and the option to add a sunroom. The split-level layout allows families to sprawl out and enjoy their own spaces, while still maintaining a central compass on the lower level. The Phoenix is a worthy choice for families looking to find a home full of character! NOTE: Home is to be built. Tax represent land only at this time. Pictures and virtual tour are of the same base model with upgraded options shown. Other Schaeffer Floorplans are available to be built on this homesite. The homesite is listed for \$100,000, the home is \$279,900, and the estimate for land development cost is \$200,000. Land development costs can be more or less than \$200,000. Seller and Builder make no representation of the feasibility and cost for site development and will provide a due diligence period to the Buyer. Schaeffer Homes has the exclusive right to build on this lot and will assist the Buyer through the due diligence process.