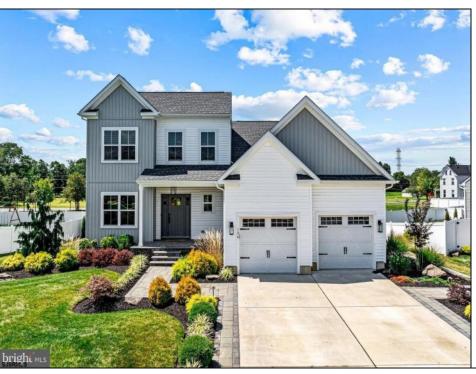

## **COMMENTS**

Build your dream home with Schaeffer Homes in Egg Harbor Township! This home is to be built through their Build On Your Lot Program. Featured here is the Phoenix floor plan: The Phoenix is one of our most unique homes starting at 2,248 square feet of space, featuring a multi-level design. This model includes 4 bedrooms, 2 1/2 baths, 2-car garage, a finished rec room and the option to add a sunroom. The split-level layout allows families to sprawl out and enjoy their own spaces, while still maintaining a central compass on the lower level. The Phoenix is a worthy choice for families looking to find a home full of character! NOTE: Home is to be built. Tax represent land only at this time. Pictures and virtual tour are of the same base model with upgraded options shown. Other Schaeffer Floorplans are available to be built on this homesite. The homesite is listed for \$100,000, the home is \$279,900, and the estimate for land development cost is \$200,000. Land development costs can be more or less than \$200,000. A basement foundation is an available option on this lot. Seller and Builder make no representation of the feasibility and cost for site development and will provide a due diligence period to the Buyer. Schaeffer Homes has the exclusive right to build on this lot and will assist the Buyer through the due diligence process.