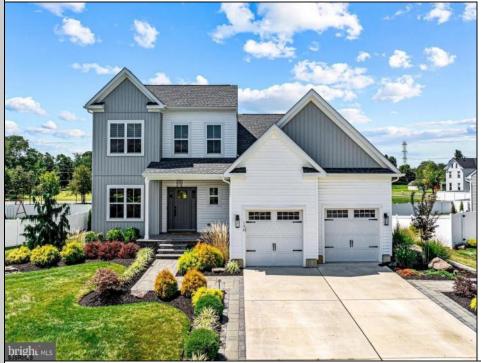

## COMMENTS

Build your dream home with Schaeffer Homes in Egg Harbor Township! This home is to be built through their Build On Your Lot Program. Featured here is the Phoenix floor plan: The Phoenix is one of our most unique homes starting at 2,248 square feet of space, featuring a multi-level design. This model includes 4 bedrooms, 2 1/2 baths, 2-car garage, a finished rec room and the option to add a sunroom. The split-level layout allows families to sprawl out and enjoy their own spaces, while still maintaining a central compass on the lower level. The Phoenix is a worthy choice for families looking to find a home full of character! NOTE: Home is to be built. Tax represent land only at this time. Pictures and virtual tour are of the same base model with upgraded options shown. Other Schaeffer Floorplans are available to be built on this homesite. The homesite is listed for \$100,000, the home is \$279,900, and the estimate for land development cost is \$200,000. Land development costs can be more or less than \$200,000. A basement foundation is an available option on this lot. Seller and Builder make no representation of the feasibility and cost for site development and will provide a due diligence period to the Buyer. Schaeffer Homes has the exclusive right to build on this lot and will assist the Buyer through the due diligence process.