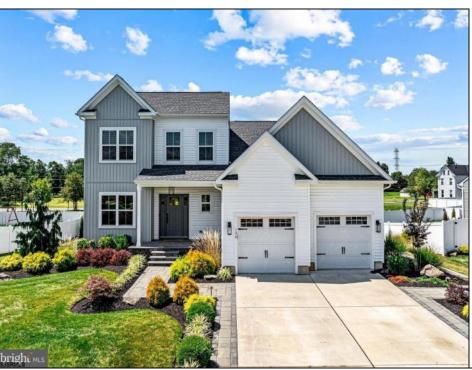

## **COMMENTS**

Build your dream home with Schaeffer Homes in Egg Harbor Township! This home is to be built through their Build On Your Lot Program. Featured here is the Phoenix floor plan: The Phoenix is one of our most unique homes starting at 2,248 square feet of space, featuring a multi-level design. This model includes 4 bedrooms, 2 1/2 baths, 2-car garage, a finished rec room and the option to add a sunroom. The split-level layout allows families to sprawl out and enjoy their own spaces, while still maintaining a central compass on the lower level. The Phoenix is a worthy choice for families looking to find a home full of character! NOTE: Home is to be built. Tax represent land only at this time. Pictures and virtual tour are of the same base model with upgraded options shown. Other Schaeffer Floorplans are available to be built on this homesite. The homesite is listed for \$100,000, the home is \$279,900, and the estimate for land development cost is \$200,000. Land development costs can be more or less than \$200,000. Seller and Builder make no representation of the feasibility and cost for site development and will provide a due diligence period to the Buyer. Schaeffer Homes has the exclusive right to build on this lot and will assist the Buyer through the due diligence process.