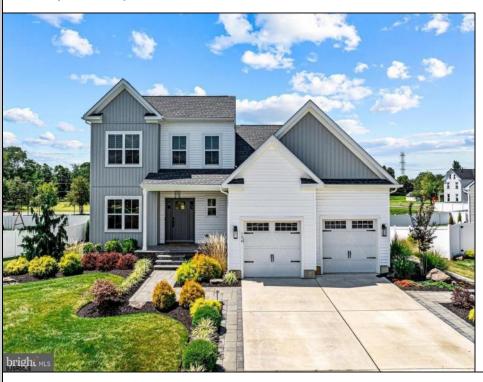

## **COMMENTS**

Build your dream home with Schaeffer Homes in Egg Harbor Township! This home is to be built through their Build On Your Lot Program. Featured here is the Phoenix floor plan: The Phoenix is one of our most unique homes starting at 2,248 square feet of space, featuring a multi-level design. This model includes 4 bedrooms, 2 1/2 baths, 2-car garage, a finished rec room and the option to add a sunroom. The split-level layout allows families to sprawl out and enjoy their own spaces, while still maintaining a central compass on the lower level. The Phoenix is a worthy choice for families looking to find a home full of character! NOTE: Home is to be built. Tax represent land only at this time. Pictures and virtual tour are of the same base model with upgraded options shown. Other Schaeffer Floorplans are available to be built on this homesite. The homesite is listed for \$100,000, the home is \$279,900, and the estimate for land development cost is \$200,000. Land development costs can be more or less than \$200,000. Seller and Builder make no representation of the feasibility and cost for site development and will provide a due diligence period to the Buyer. Schaeffer Homes has the exclusive right to build on this lot and will assist the Buyer through the due diligence process.