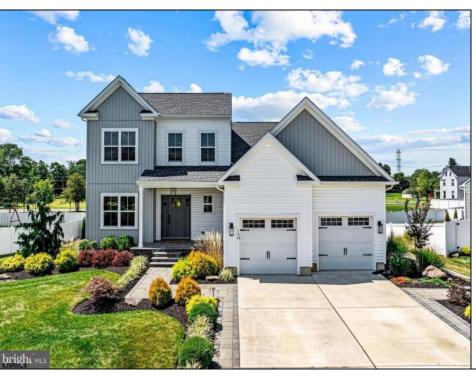

## **COMMENTS**

Build your dream home with Schaeffer Homes in Egg Harbor Township! This home is to be built through their Build On Your Lot Program. Featured here is the Phoenix floor plan: The Phoenix is one of our most unique homes starting at 2,248 square feet of space, featuring a multi-level design. This model includes 4 bedrooms, 2 1/2 baths, 2-car garage, a finished rec room and the option to add a sunroom. The split-level layout allows families to sprawl out and enjoy their own spaces, while still maintaining a central compass on the lower level. The Phoenix is a worthy choice for families looking to find a home full of character! NOTE: Home is to be built. Tax represent land only at this time. Pictures and virtual tour are of the same base model with upgraded options shown. Other Schaeffer Floorplans are available to be built on this homesite. The homesite is listed for \$100,000, the home is \$279,900, and the estimate for land development cost is \$200,000. Land development costs can be more or less than \$200,000. Seller and Builder make no representation of the feasibility and cost for site development and will provide a due diligence period to the Buyer. Schaeffer Homes has the exclusive right to build on this lot and will assist the Buyer through the due diligence process.